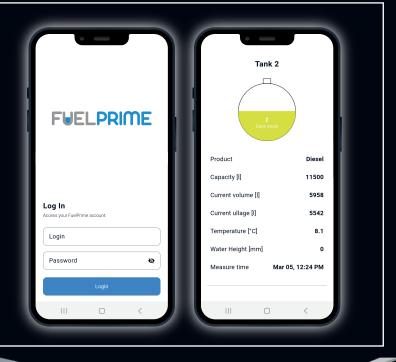

#### FULL CONTROL OVER WET STOCK MANAGEMENT

- FuelPrime MOBILE APPLICATION and WEB PORTAL are used to visualise data from your fuel station.
- Real-time data can be checked at any time on your mobile phone, making it easier to monitor stocks.
- Moreover, our MOBILE APPLICATION can be extended with new features customised to your needs.
- If you do not have a probe to measure the fuel level in the tank, we can install a MAGNETOSTRICTIVE PROBE at your station.