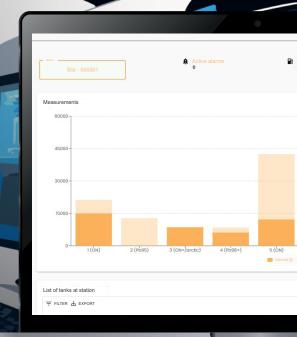

#### FULL CONTROL OVER WET STOCK MANAGEMENT

- FuelPrime MOBILE APPLICATION and WEB PORTAL are used to visualise data from your fuel station.
- Real-time data can be checked at any time on your mobile phone, making it easier to monitor stocks.
- Moreover, our MOBILE APPLICATION can be extended with new features customised to your needs.
- If you do not have a probe to measure the fuel level in the tank, we can install a MAGNETOSTRICTIVE PROBE at your station.