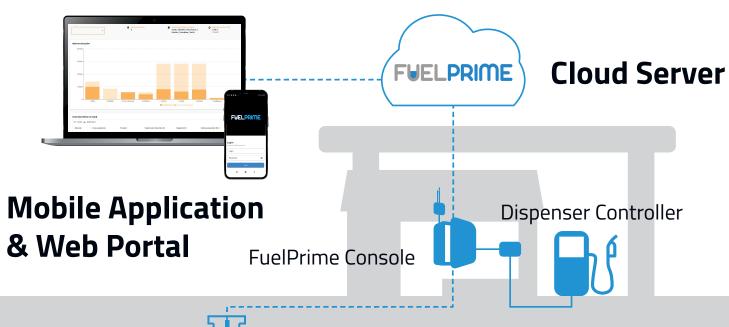

#### FULL CONTROL OVER WET STOCK MANAGEMENT

- FuelPrime MOBILE APPLICATION and WEB PORTAL are used to visualise data from your fuel station.
- Real-time data can be checked at any time on your mobile phone, making it easier to monitor stocks.
- Moreover, our MOBILE APPLICATION can be extended with new features customised to your needs.
- If you do not have a probe to measure the fuel level in the tank, we can install a MAGNETOSTRICTIVE PROBE at your station.